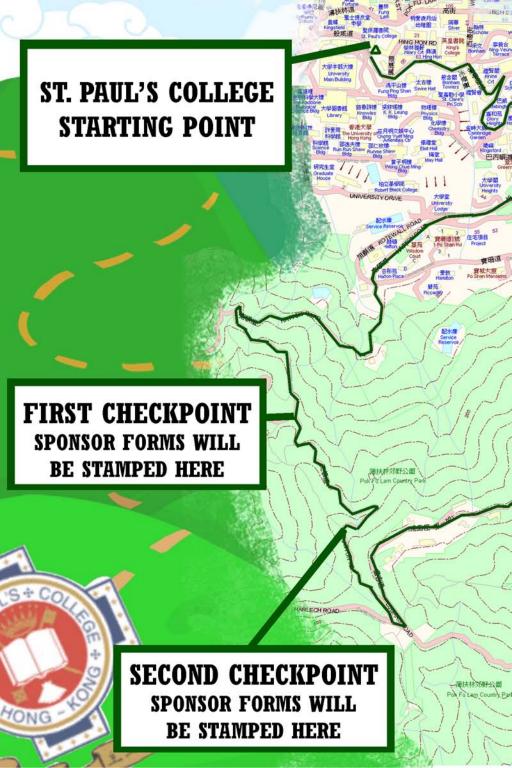

## Details of the Sponsored Walk (3/11/2007)

- You are encouraged to participate in the Sponsored Walk or sponsor your friends.
   The money raised in this event is the sole source of income for the Students'
   Association.
- 2. This year's Sponsored Walk will be held on the 3<sup>rd</sup> November 2007 (SAT).
- 3. Please fill in and return the registration/sponsor forms in <u>duplicate</u> and the reply slip by person to the S.A. Room on or before the start of the walk.
- 4. On 3<sup>rd</sup> November 2007, please assemble at the school hall at 8:15am. Your forms will be checked and further guidelines will be given. The walk will start at 9:00am. Please be punctual.
- 5. You should study the route printed on the next page in advance. The total length of it is about 9km and it takes around 2.5 hours to complete the whole walk.
- 6. At checkpoints, there will be S.A. officials stamping your forms. The scouts will guide the way and the Youth Red Cross will provide first-aid services when necessary.
- 7. Free drinks will be provided during the walk.
- 8. You are advised to dress casually and comfortably.
- 9. You can travel to Central from the Peak by bus No.15, minibus No.1 and the Peak Tram.
- 10. You should collect at least \$20 for sponsorship.
- 11. Prizes will be awarded to:
  - a. The individual who obtains the largest number of sponsors
  - b. The individual who obtains the largest amount of money from sponsors
  - c. The class which has the highest percentage of participants
  - d. The class which obtains the largest amount of money from sponsors.
- 12. If typhoon signal No. 3 or above, or the red/black storm signal is hoisted, the Sponsored Walk will be postponed until further notice.