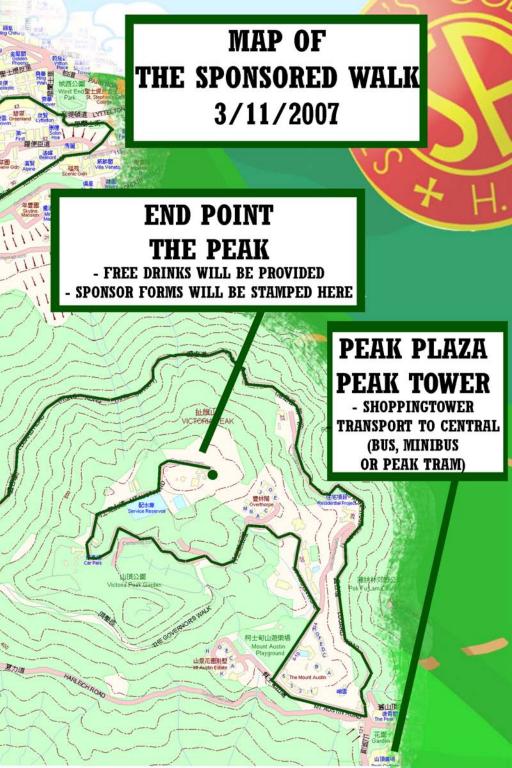

## Details of the Sponsored Walk (3/11/2007)

- You are encouraged to participate in the Sponsored Walk or sponsor your friends.
   The money raised in this event is the sole source of income for the Students'
   Association.
- 2. This year's Sponsored Walk will be held on the 3<sup>rd</sup> November 2007 (SAT).
- 3. Please fill in and return the registration/sponsor forms in <u>duplicate</u> and the reply slip by person to the S.A. Room on or before the start of the walk.
- 4. On 3<sup>rd</sup> November 2007, please assemble at the school hall at 8:15am. Your forms will be checked and further guidelines will be given. The walk will start at 9:00am. Please be punctual.
- 5. You should study the route printed on the next page in advance. The total length of it is about 9km and it takes around 2.5 hours to complete the whole walk.
- 6. At checkpoints, there will be S.A. officials stamping your forms. The scouts will guide the way and the Youth Red Cross will provide first-aid services when necessary.
- 7. Free drinks will be provided during the walk.
- 8. You are advised to dress casually and comfortably.
- 9. You can travel to Central from the Peak by bus No.15, minibus No.1 and the Peak Tram.
- 10. You should collect at least \$20 for sponsorship.
- 11. Prizes will be awarded to:
  - a. The individual who obtains the largest number of sponsors
  - b. The individual who obtains the largest amount of money from sponsors
  - c. The class which has the highest percentage of participants
  - d. The class which obtains the largest amount of money from sponsors.
- 12. If typhoon signal No. 3 or above, or the red/black storm signal is hoisted, the Sponsored Walk will be postponed until further notice.